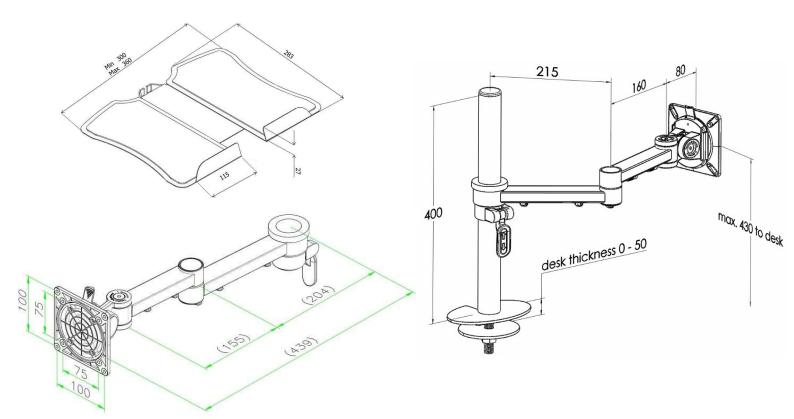

### **Product Dimensions**

| Product code      | XSTREAM2PMCOMB06                                    |     |
|-------------------|-----------------------------------------------------|-----|
| Clamp             | Max desk depth 50mm                                 |     |
| Post              | 400mm                                               |     |
| Arms              | Max 460mm extension                                 |     |
| VESA              | 75mm & 100mm VESA complia                           | ant |
| Height adjustment | Max height adjustment 300mm                         | n   |
| Tilt              | 85 degrees up / 85 degrees down (170 degrees total) |     |
| Laptop holder     | W: 300mm-360mm, D: 283mr                            | n   |

## Additional Information

2 dual beam height adjustable arms with through-desk fixing

Laptop holder attachment with VESA fitting

Cable management

Colour options available:

Silver - XSTREAM2PMCOMB06S - RAL code 9006