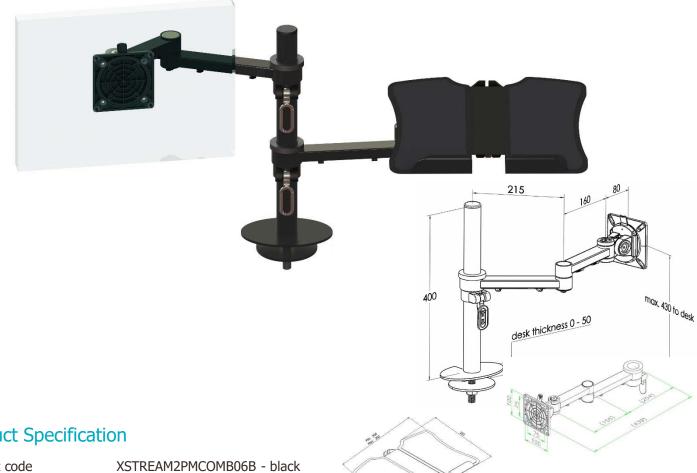

### **Product Specification**

| Product code          | XSTREAM2PMCOMB06B - black                                                          |
|-----------------------|------------------------------------------------------------------------------------|
| Weight capacity       | 10kg                                                                               |
| Max screen size       | 30″                                                                                |
| Max forward extension | 460mm                                                                              |
|                       |                                                                                    |
| VESA                  | 75mm & 100mm VESA compliant                                                        |
| VESA<br>Movement      | 75mm & 100mm VESA compliant<br>Height adjustment, tilt, swivel, rotation and reach |
|                       | ·                                                                                  |

### Additional Information

Two dual beam arms with manual height adjustment

Laptop holder attachment with VESA fitting

Additional +/- 70mm available with ratchet mechanism

Lockable quick release VESA function

### **Product Dimensions**

| Product code      | XSTREAM2PMCOMB06                                    |     |
|-------------------|-----------------------------------------------------|-----|
| Clamp             | Max desk depth 50mm                                 |     |
| Post              | 400mm                                               |     |
| Arms              | Max 460mm extension                                 |     |
| VESA              | 75mm & 100mm VESA complia                           | ant |
| Height adjustment | Max height adjustment 300mm                         | n   |
| Tilt              | 85 degrees up / 85 degrees down (170 degrees total) |     |
| Laptop holder     | W: 300mm-360mm, D: 283mr                            | n   |